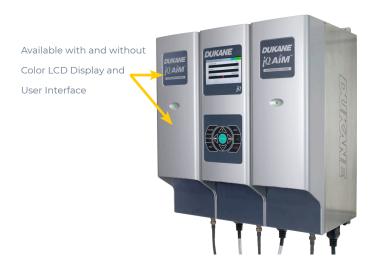

# Designed for OEM's

The integration ready AiM was designed to fit your control panel with ease. The overall form of the generator fits seamlessly into a panel, either vertically or horizontally and an intelligent cable management setup ensures a clean look and finish in your control panel.

#### Rack Mountable

- 19" rack mountable with 3U rack-mount chassis
- Cable management made easy with bottom or side mounted ports
- · Vertical or Horizontal models available
- 120V, 240V, and 3 phase 400V/480V AC line options