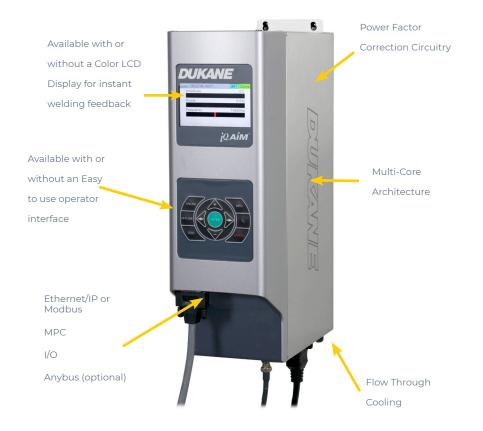

### **Power Factor Correction**

PFC provides for high power conversion efficiency (>92%), by allowing the generator to draw less power, and run cooler.

### Easy to Integrate

- · Ethernet IP ready
- · Quick integration with all protocols available
- · Less power needed to do the same work
- · Multi-point control as a standard
- Fastest acquisition rate in the industry with our new multi core architecture

### Reliable Ultrasonic Generator

- Flow thru cooling with a thermostatically operated fan to ensure your generator operates at the highest efficiency
- PFC(power factor correction) reduces the energy draw and operating costs

#### Rack Mountable

- 19" rack mountable with 3U rack-mount chassis
- Cable management made easy with bottom or side mounted ports
- · Vertical or Horizontal models available
- 120V, 240V, and 3 phase 400V/480V AC line options